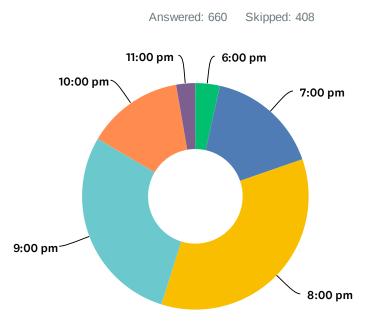

#### Q10 What is the latest reasonable end time for games during the week

| 6          | 6:00 PM | 7:00 PM       | 8:00 PM       | 9:00 PM       | 10:00 PM     | 11:00 PM    | TOTAL | WEIGHTED AVERAGE |
|------------|---------|---------------|---------------|---------------|--------------|-------------|-------|------------------|
| (no label) | 3.48%   | 16.21%<br>107 | 35.15%<br>232 | 28.64%<br>189 | 13.79%<br>91 | 2.73%<br>18 | 660   | 3.41             |