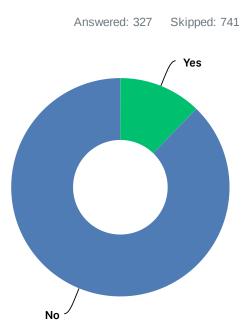

## Q46 Are you interested in becoming a volunteer with Hockey Edmonton or you local hockey organization

| ANSWER CHOICES | RESPONSES |     |
|----------------|-----------|-----|
| Yes            | 12.23%    | 40  |
| No             | 87.77%    | 287 |
| TOTAL          |           | 327 |