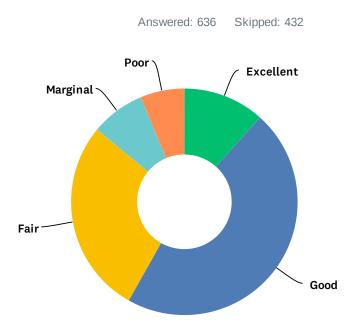

### Q22 Please rate our staff responsiveness and effectiveness to your inquiries.

|            | EXCELLENT    | GOOD          | FAIR          | MARGINAL    | POOR        | TOTAL | WEIGHTED AVERAGE |
|------------|--------------|---------------|---------------|-------------|-------------|-------|------------------|
| (no label) | 11.64%<br>74 | 46.54%<br>296 | 27.83%<br>177 | 7.70%<br>49 | 6.29%<br>40 | 636   | 2.50             |