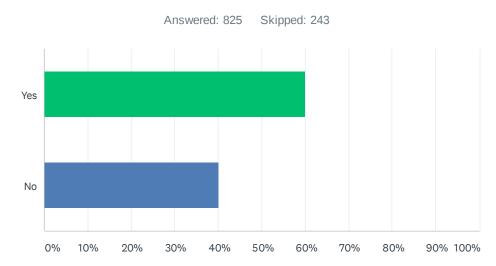

# Q44 Are you currently a volunteer with Hockey Edmonton or your local hockey organization.

| ANSWER CHOICES         | RESPONSES |     |
|------------------------|-----------|-----|
| Yes                    | 60.00%    | 495 |
| No                     | 40.12%    | 331 |
| Total Respondents: 825 |           |     |