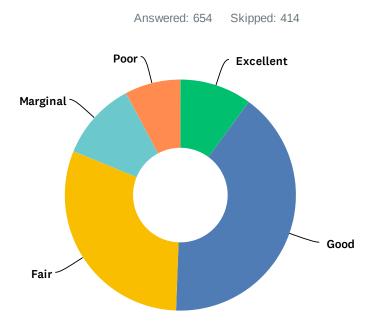

## Q20 Please rate Hockey Edmonton's Ice Management Committee's job of managing hockey games, practice schedules and your expectations

|            | EXCELLENT    | GOOD          | FAIR          | MARGINAL     | POOR        | TOTAL | WEIGHTED AVERAGE |
|------------|--------------|---------------|---------------|--------------|-------------|-------|------------------|
| (no label) | 10.09%<br>66 | 40.52%<br>265 | 30.58%<br>200 | 11.01%<br>72 | 7.80%<br>51 | 654   | 2.66             |