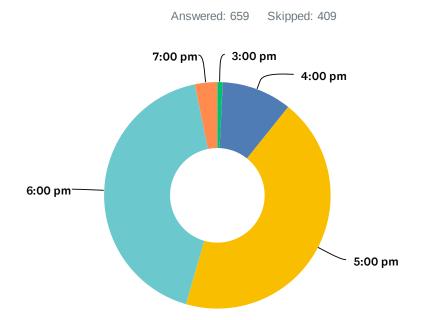

#### Q13 What is the earliest reasonable start time for practice during the week

|            | 3:00 PM    | 4:00 PM      | 5:00 PM       | 6:00 PM       | 7:00 PM     | TOTAL | WEIGHTED AVERAGE |      |
|------------|------------|--------------|---------------|---------------|-------------|-------|------------------|------|
| (no label) | 0.76%<br>5 | 10.02%<br>66 | 43.70%<br>288 | 42.34%<br>279 | 3.19%<br>21 | 659   |                  | 3.37 |