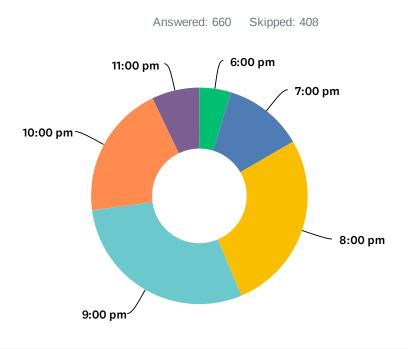

#### Q10 What is the latest reasonable end time for games during the week

| 6          | 6:00 PM | 7:00 PM       | 8:00 PM       | 9:00 PM       | 10:00 PM     | 11:00 PM    | TOTAL | WEIGHTED AVERAGE |
|------------|---------|---------------|---------------|---------------|--------------|-------------|-------|------------------|
| (no label) | 3.48%   | 16.21%<br>107 | 35.15%<br>232 | 28.64%<br>189 | 13.79%<br>91 | 2.73%<br>18 | 660   | 3.41             |