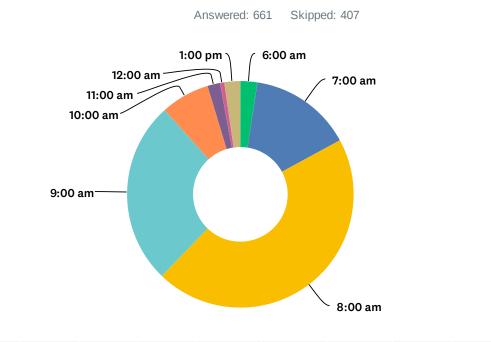

#### Q7 What is the earliest reasonable start time for games on weekends

|               | 6:00<br>AM  | 7:00<br>AM   | 8:00<br>AM    | 9:00<br>AM    | 10:00<br>AM | 11:00<br>AM | 12:00<br>AM | 1:00<br>PM  | TOTAL | WEIGHTED<br>AVERAGE |      |
|---------------|-------------|--------------|---------------|---------------|-------------|-------------|-------------|-------------|-------|---------------------|------|
| (no<br>label) | 2.42%<br>16 | 14.67%<br>97 | 45.08%<br>298 | 26.17%<br>173 | 6.96%<br>46 | 1.82%<br>12 | 0.61%<br>4  | 2.27%<br>15 | 661   |                     | 3.40 |