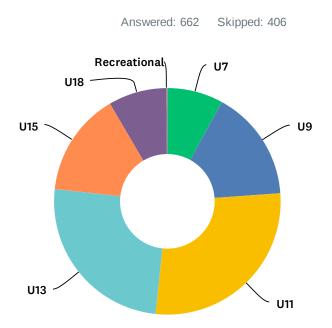

### Q5 Enter your child's tier

Answered: 662 Skipped: 406

|            | TIER 1        | TIER 2        | TIER 3        | TIER 4        | TIER 5      | TIER 6      | RECREATIONAL | TOTAL | WEIGHTED AVERAGE |
|------------|---------------|---------------|---------------|---------------|-------------|-------------|--------------|-------|------------------|
| (no label) | 20.39%<br>135 | 19.34%<br>128 | 18.28%<br>121 | 19.34%<br>128 | 9.37%<br>62 | 6.04%<br>40 | 7.25%<br>48  | 662   | 3.63             |