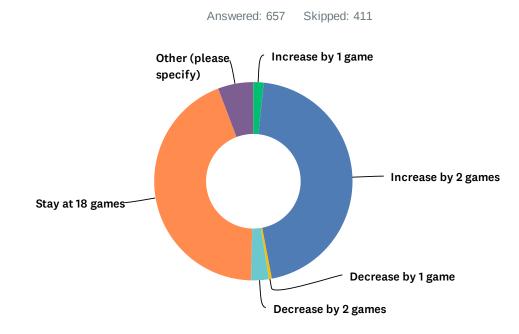

# Q15 Currently our standard of play for games is 18 league games per season. We would prefer

| ANSWER CHOICES         | RESPONSES  |
|------------------------|------------|
| Increase by 1 game     | 1.67% 11   |
| Increase by 2 games    | 45.36% 298 |
| Decrease by 1 game     | 0.46% 3    |
| Decrease by 2 games    | 2.89% 19   |
| Stay at 18 games       | 43.84% 288 |
| Other (please specify) | 5.78% 38   |
| TOTAL                  | 657        |