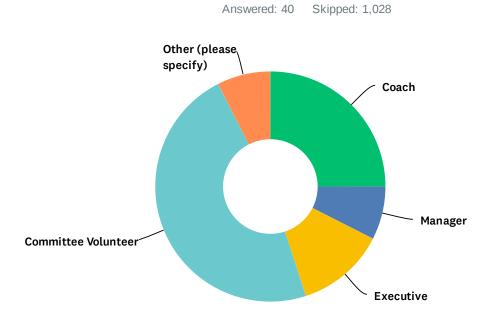

#### Q47 Which of the following are you interested in

| ANSWER CHOICES         | RESPONSES |    |
|------------------------|-----------|----|
| Coach                  | 25.00%    | 10 |
| Manager                | 7.50%     | 3  |
| Executive              | 12.50%    | 5  |
| Committee Volunteer    | 47.50%    | 19 |
| Other (please specify) | 7.50%     | 3  |
| TOTAL                  |           | 40 |