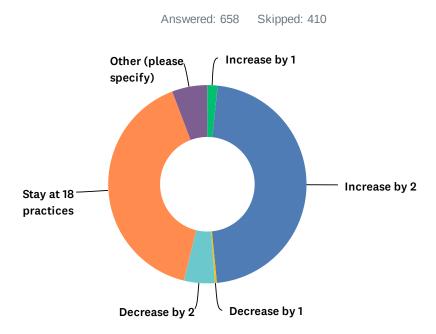

### Q16 Currently our standard of play for practice is 18 practices during league play, We would prefer

| ANSWER CHOICES         | RESPONSES |    |
|------------------------|-----------|----|
| Increase by 1          | 1.67%     | 11 |
| Increase by 2          | 46.81% 30 | 08 |
| Decrease by 1          | 0.30%     | 2  |
| Decrease by 2          | 5.02%     | 33 |
| Stay at 18 practices   | 40.43% 26 | 66 |
| Other (please specify) | 5.78%     | 38 |
| TOTAL                  | 65        | 58 |