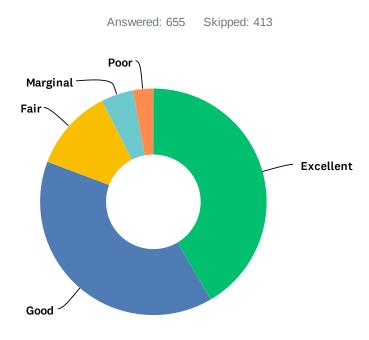

### Q23 How would you rate your coaching staff's ability in helping your child improve and enjoy hockey

|            | EXCELLENT     | GOOD          | FAIR         | MARGINAL    | POOR        | TOTAL | WEIGHTED AVERAGE |
|------------|---------------|---------------|--------------|-------------|-------------|-------|------------------|
| (no label) | 41.53%<br>272 | 39.24%<br>257 | 11.76%<br>77 | 4.58%<br>30 | 2.90%<br>19 | 655   | 1.88             |