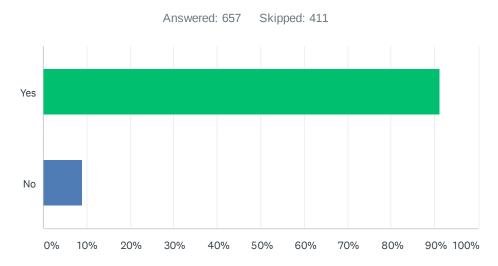

#### Q24 Did your child have fun playing in Hockey Edmonton

| ANSWER CHOICES         | RESPONSES  |
|------------------------|------------|
| Yes                    | 91.17% 599 |
| No                     | 8.98% 59   |
| Total Respondents: 657 |            |