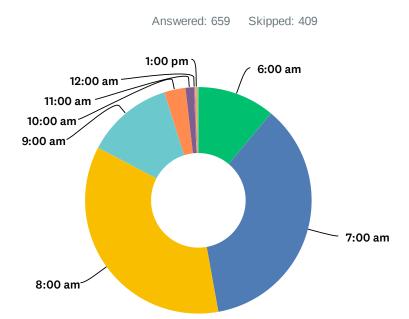

#### Q7 What is the earliest reasonable start time for games on weekends

|               | 6:00<br>AM  | 7:00<br>AM   | 8:00<br>AM    | 9:00<br>AM    | 10:00<br>AM | 11:00<br>AM | 12:00<br>AM | 1:00<br>PM  | TOTAL | WEIGHTED<br>AVERAGE |      |
|---------------|-------------|--------------|---------------|---------------|-------------|-------------|-------------|-------------|-------|---------------------|------|
| (no<br>label) | 2.42%<br>16 | 14.67%<br>97 | 45.08%<br>298 | 26.17%<br>173 | 6.96%<br>46 | 1.82%<br>12 | 0.61%<br>4  | 2.27%<br>15 | 661   |                     | 3.40 |