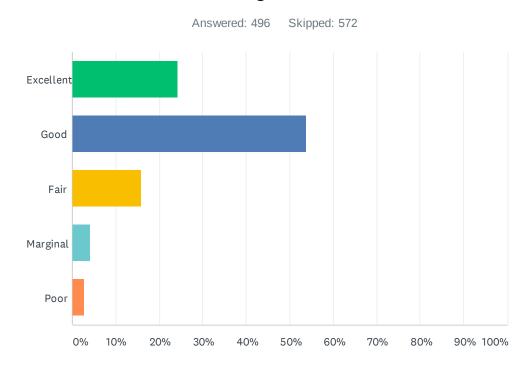

## Q45 Please rate your volunteer experience with Hockey Edmonton or your local organization

| ANSWER CHOICES         | RESPONSES |     |
|------------------------|-----------|-----|
| Excellent              | 24.19%    | 120 |
| Good                   | 53.83%    | 267 |
| Fair                   | 15.93%    | 79  |
| Marginal               | 4.23%     | 21  |
| Poor                   | 2.82%     | 14  |
| Total Respondents: 496 |           |     |