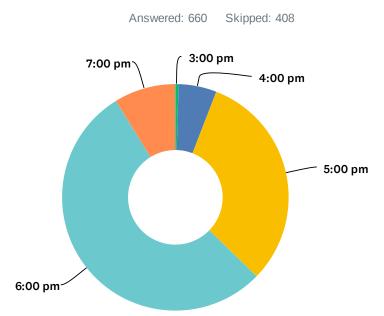

#### Q9 What is the earliest reasonable start time for games during the week

|            | 3:00 PM    | 4:00 PM     | 5:00 PM       | 6:00 PM       | 7:00 PM     | TOTAL | WEIGHTED AVERAGE |      |
|------------|------------|-------------|---------------|---------------|-------------|-------|------------------|------|
| (no label) | 0.45%<br>3 | 5.45%<br>36 | 31.36%<br>207 | 53.94%<br>356 | 8.79%<br>58 | 660   |                  | 3.65 |