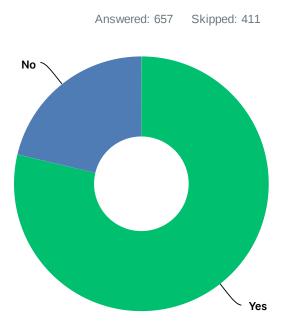

### Q17 Would you prefer the same practice day(s) all season?

| ANSWER CHOICES | RESPONSES |     |
|----------------|-----------|-----|
| Yes            | 78.69%    | 517 |
| No             | 21.31%    | 140 |
| TOTAL          |           | 657 |