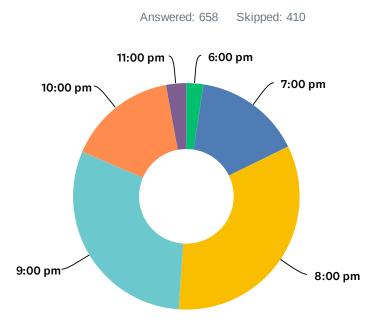

#### Q14 What is the latest reasonable end time for practice during the week

|            | 6:00 PM     | 7:00 PM       | 8:00 PM       | 9:00 PM       | 10:00 PM      | 11:00 PM    | TOTAL | WEIGHTED AVERAGE |
|------------|-------------|---------------|---------------|---------------|---------------|-------------|-------|------------------|
| (no label) | 2.43%<br>16 | 15.35%<br>101 | 33.28%<br>219 | 30.40%<br>200 | 15.65%<br>103 | 2.89%<br>19 | 658   | 3.50             |