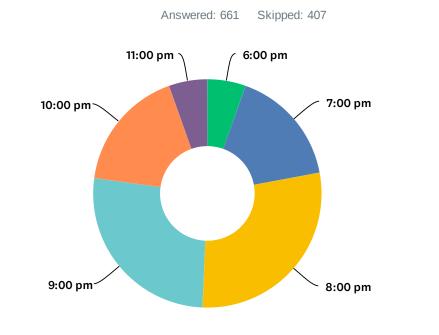

#### Q8 What is the latest reasonable end time for games on weekends

|            | 6:00 PM | 7:00 PM | 8:00 PM | 9:00 PM | 10:00 PM | 11:00 PM | TOTAL | WEIGHTED AVERAGE |
|------------|---------|---------|---------|---------|----------|----------|-------|------------------|
| (no label) | 5.45%   | 16.64%  | 28.59%  | 26.48%  | 17.40%   | 5.45%    |       |                  |
|            | 36      | 110     | 189     | 175     | 115      | 36       | 661   | 3.50             |