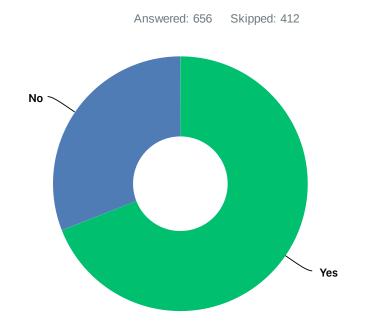

#### Q19 The Player Pathways for Hockey Canada suggest two five-day breaks (not Christmas or long weekends). Would you support one or two five-day breaks with no games or practice during the regular season?

| ANSWER CHOICES | RESPONSES |     |
|----------------|-----------|-----|
| Yes            | 69.05%    | 453 |
| No             | 30.95%    | 203 |
| TOTAL          |           | 656 |