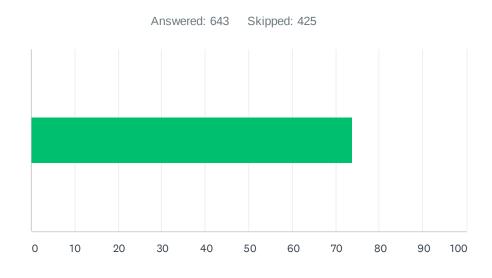

#### Q25 How likely are you to recommend Hockey Edmonton to your friends?

| ANSWER CHOICES         | AVERAGE NUMBER | TOTAL NUMBER | RESPONSES |
|------------------------|----------------|--------------|-----------|
|                        | 74             | 47,428       | 643       |
| Total Respondents: 643 |                |              |           |