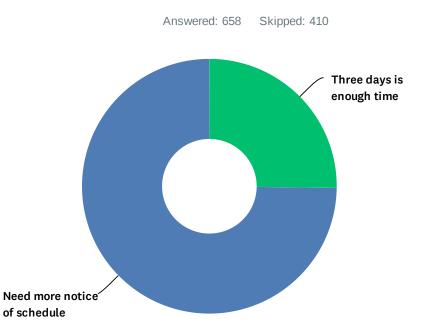

### Q18 Game and practice schedules are posted to the web page three days before starting the next round

| ANSWER CHOICES               | RESPONSES |     |
|------------------------------|-----------|-----|
| Three days is enough time    | 25.23%    | 166 |
| Need more notice of schedule | 74.77%    | 492 |
| TOTAL                        |           | 658 |