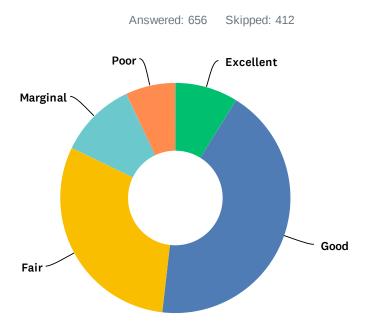

### Q21 Please rate the timeliness and effectiveness of the communications you receive from Hockey Edmonton

|            | EXCELLENT   | GOOD          | FAIR          | MARGINAL     | POOR        | TOTAL | WEIGHTED AVERAGE |
|------------|-------------|---------------|---------------|--------------|-------------|-------|------------------|
| (no label) | 8.84%<br>58 | 42.99%<br>282 | 30.34%<br>199 | 10.82%<br>71 | 7.01%<br>46 | 656   | 2.64             |