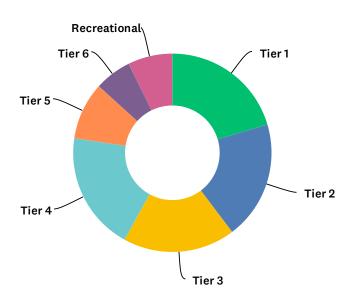

| ANSWER CHOICES                                                                                                                                                                                                                    | RESPON | ISES |
|-----------------------------------------------------------------------------------------------------------------------------------------------------------------------------------------------------------------------------------|--------|------|
| Play Edmonton teams within the City of Edmonton with your home games in your home quadrant of the City                                                                                                                            | 50.23% | 328  |
| Play more teams from areas within the EFHL as far a (St. Albert, Sherwood Park, Strathcona, Beaumont, Spruce Grove, Stony Plain, Sturgeon, Fort, Saskatchewan and Leduc ) with your homes games in your home quadrant of the City | 49.77% | 325  |
| TOTAL                                                                                                                                                                                                                             |        | 653  |