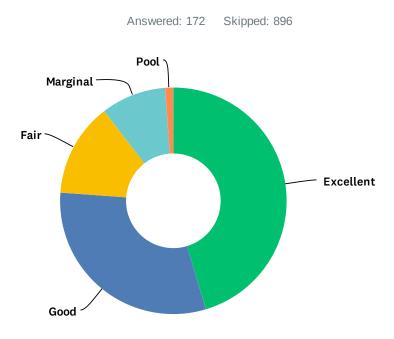

# Q41 How would you rate your coaching staff's ability in helping your child improve and enjoy hockey

|            | EXCELLENT    | GOOD         | FAIR         | MARGINAL    | POOL       | TOTAL | WEIGHTED AVERAGE |
|------------|--------------|--------------|--------------|-------------|------------|-------|------------------|
| (no label) | 45.35%<br>78 | 30.81%<br>53 | 13.37%<br>23 | 9.30%<br>16 | 1.16%<br>2 | 172   | 1.90             |