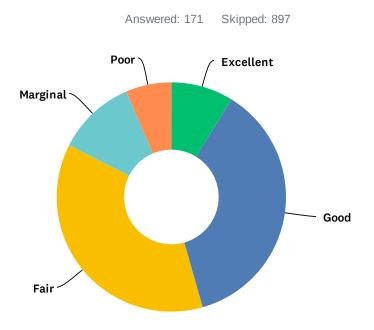

# Q38 Please rate Hockey Edmonton's Ice Management Committee job of managing hockey games, practice schedules and your expectations

|            | EXCELLENT   | GOOD         | FAIR         | MARGINAL     | POOR        | TOTAL | WEIGHTED AVERAGE |
|------------|-------------|--------------|--------------|--------------|-------------|-------|------------------|
| (no label) | 8.77%<br>15 | 36.84%<br>63 | 36.84%<br>63 | 11.11%<br>19 | 6.43%<br>11 | 171   | 2.70             |