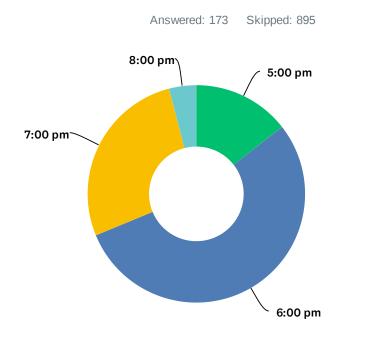

### Q30 What is the latest reasonable end time for games on a weekend

|            | 6:00 PM    | 7:00 PM    | 8:00 PM      | 9:00 PM      | 10:00 PM     | 11:00 PM     | TOTAL | WEIGHTED AVERAGE |
|------------|------------|------------|--------------|--------------|--------------|--------------|-------|------------------|
| (no label) | 1.16%<br>2 | 1.73%<br>3 | 20.23%<br>35 | 23.70%<br>41 | 32.95%<br>57 | 20.23%<br>35 | 173   | 4.46             |