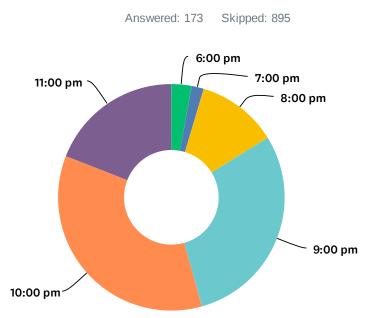

#### Q34 What is the latest reasonable end time for practice on weekends

|            | 6:00 PM    | 7:00 PM    | 8:00 PM      | 9:00 PM      | 10:00 PM     | 11:00 PM     | TOTAL | WEIGHTED AVERAGE |
|------------|------------|------------|--------------|--------------|--------------|--------------|-------|------------------|
| (no label) | 2.89%<br>5 | 1.73%<br>3 | 11.56%<br>20 | 29.48%<br>51 | 35.26%<br>61 | 19.08%<br>33 | 173   | 4.50             |