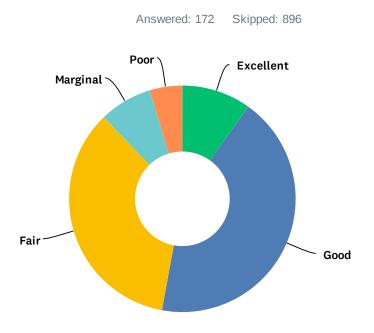

# Q38 Please rate Hockey Edmonton's Ice Management Committee job of managing hockey games, practice schedules and your expectations

|            | EXCELLENT   | GOOD         | FAIR         | MARGINAL     | POOR        | TOTAL | WEIGHTED AVERAGE |
|------------|-------------|--------------|--------------|--------------|-------------|-------|------------------|
| (no label) | 8.77%<br>15 | 36.84%<br>63 | 36.84%<br>63 | 11.11%<br>19 | 6.43%<br>11 | 171   | 2.70             |