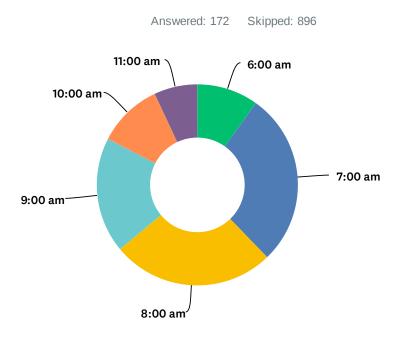

### Q33 What is the earliest reasonable start time for practice on weekends

|            | 6:00 AM     | 7:00 AM      | 8:00 AM      | 9:00 AM      | 10:00 AM     | 11:00 AM    | TOTAL | WEIGHTED AVERAGE |
|------------|-------------|--------------|--------------|--------------|--------------|-------------|-------|------------------|
| (no label) | 9.88%<br>17 | 27.91%<br>48 | 26.16%<br>45 | 18.60%<br>32 | 10.47%<br>18 | 6.98%<br>12 | 172   | 3.13             |