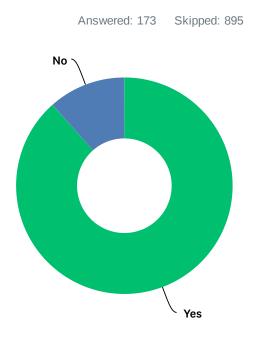

#### Q37 Hockey Edmonton allocates practice ice to the elite clubs yearly for the club to schedule their teams. Would you prefer your club to assign the same practice day(s) to your team all season?

| ANSWER CHOICES | RESPONSES  |   |
|----------------|------------|---|
| Yes            | 88.44% 153 | 3 |
| No             | 11.56% 20  | С |
| TOTAL          | 173        | 3 |