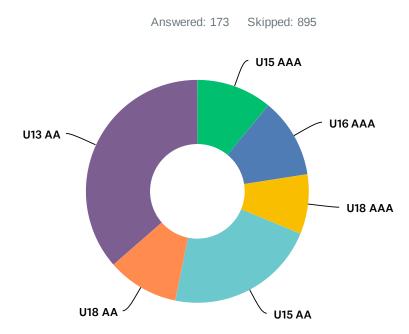

## Q29 What is the earliest reasonable start time for games on weekends

|            | 7:00 AM     | 8:00 AM      | 9:00 AM      | 10:00 AM     | 11:00 AM     | 12:00 AM   | 1:00 PM     | TOTAL | WEIGHTED AVERAGE |
|------------|-------------|--------------|--------------|--------------|--------------|------------|-------------|-------|------------------|
| (no label) | 8.72%<br>15 | 23.26%<br>40 | 25.00%<br>43 | 19.77%<br>34 | 11.05%<br>19 | 5.23%<br>9 | 6.98%<br>12 | 172   | 4.45             |