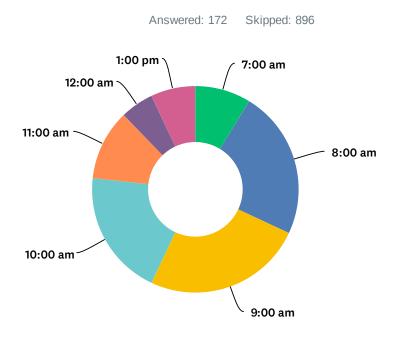

### Q30 What is the latest reasonable end time for games on a weekend

|            | 6:00 PM    | 7:00 PM    | 8:00 PM      | 9:00 PM      | 10:00 PM     | 11:00 PM     | TOTAL | WEIGHTED AVERAGE |
|------------|------------|------------|--------------|--------------|--------------|--------------|-------|------------------|
| (no label) | 1.16%<br>2 | 1.73%<br>3 | 20.23%<br>35 | 23.70%<br>41 | 32.95%<br>57 | 20.23%<br>35 | 173   | 4.46             |