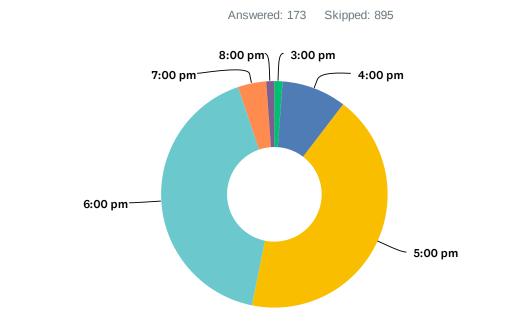

### Q30 What is the latest reasonable end time for games on a weekend

|            | 6:00 PM    | 7:00 PM    | 8:00 PM      | 9:00 PM      | 10:00 PM     | 11:00 PM     | TOTAL | WEIGHTED AVERAGE |
|------------|------------|------------|--------------|--------------|--------------|--------------|-------|------------------|
| (no label) | 1.16%<br>2 | 1.73%<br>3 | 20.23%<br>35 | 23.70%<br>41 | 32.95%<br>57 | 20.23%<br>35 | 173   | 4.46             |