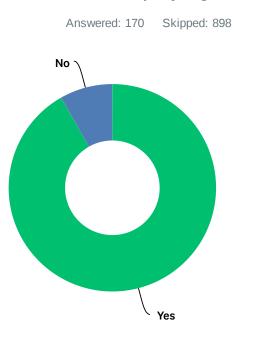

### Q42 Did your child have fun playing in Hockey Edmonton

| ANSWER CHOICES | RESPONSES |     |
|----------------|-----------|-----|
| Yes            | 91.76%    | 156 |
| No             | 8.24%     | 14  |
| TOTAL          | :         | 170 |