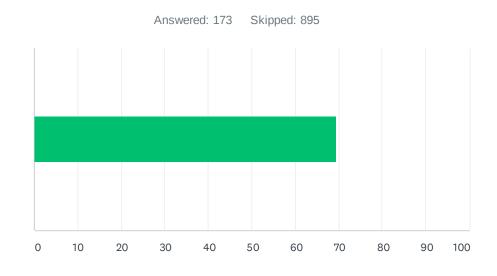

### Q43 How likely are you to recommend Hockey Edmonton to your friends?

| ANSWER CHOICES         | AVERAGE NUMBER | TOTAL NUMBER | RESPONSES |
|------------------------|----------------|--------------|-----------|
|                        | 69             | 12,017       | 173       |
| Total Respondents: 173 |                |              |           |