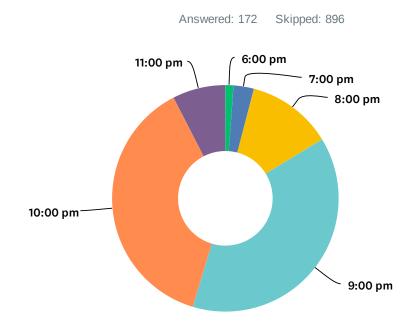

#### Q34 What is the latest reasonable end time for practice on weekends

|            | 6:00 PM    | 7:00 PM    | 8:00 PM      | 9:00 PM      | 10:00 PM     | 11:00 PM     | TOTAL | WEIGHTED AVERAGE |
|------------|------------|------------|--------------|--------------|--------------|--------------|-------|------------------|
| (no label) | 2.89%<br>5 | 1.73%<br>3 | 11.56%<br>20 | 29.48%<br>51 | 35.26%<br>61 | 19.08%<br>33 | 173   | 4.50             |