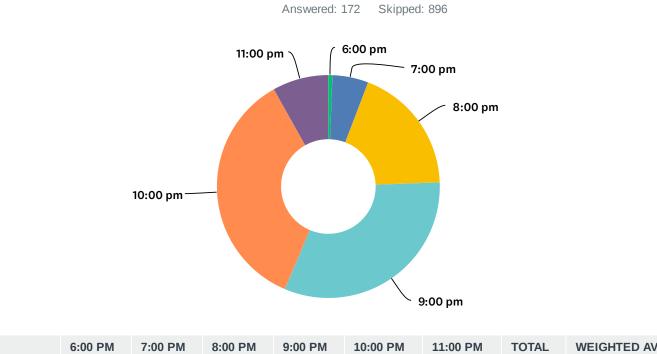

## Q36 What is the latest reasonable end time for practice on a weekday

|            | 6:00 PM    | 7:00 PM    | 8:00 PM      | 9:00 PM      | 10:00 PM     | 11:00 PM    | TOTAL | WEIGHTED AVERAGE |
|------------|------------|------------|--------------|--------------|--------------|-------------|-------|------------------|
| (no label) | 1.16%<br>2 | 2.91%<br>5 | 12.21%<br>21 | 38.37%<br>66 | 37.79%<br>65 | 7.56%<br>13 | 172   | 4.31             |