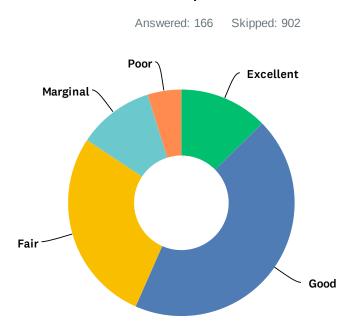

# Q40 Please rate our staff's responsiveness and effectiveness to your inquiries.

|            | EXCELLENT    | GOOD         | FAIR         | MARGINAL     | POOR       | TOTAL | WEIGHTED AVERAGE |
|------------|--------------|--------------|--------------|--------------|------------|-------|------------------|
| (no label) | 12.65%<br>21 | 43.98%<br>73 | 27.71%<br>46 | 10.84%<br>18 | 4.82%<br>8 | 166   | 2.51             |